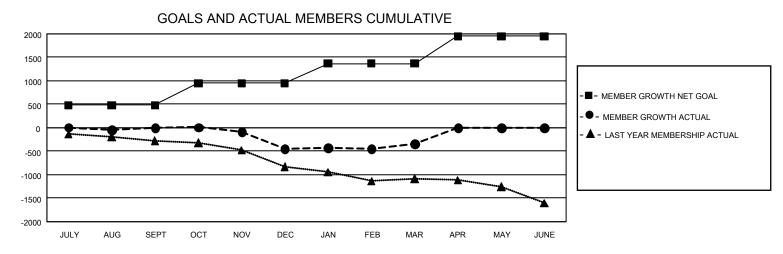

## GAT MONTHLY MEMBERSHIP PROGRESS REPORT

GMT Constitutional Area 1, Group I

REPORT DOES NOT INCLUDE CLUBS IN UNDISTRICTED AREAS.

| Clubs                 |               |           |               | Members               |                         |                         |                                                    |
|-----------------------|---------------|-----------|---------------|-----------------------|-------------------------|-------------------------|----------------------------------------------------|
| RESULTS FOR 2021-2022 |               |           |               | RESULTS FOR 2021-2022 |                         |                         |                                                    |
| QUARTER               | NEW CLUB GOAL | NEW CLUBS | DROPPED CLUBS | QUARTER               | IBER GROWTH NET<br>GOAL | MEMBER GROWTH<br>ACTUAL | DROPPED MEMBERS<br>ACTUAL (including<br>transfers) |
| JULY/AUG/SEPT         | 18            | 0         | 11            | JULY/AUG/SEPT         | 477                     | 838                     | 684                                                |
| OCT/NOV/DEC           | 42            | 0         | 12            | OCT/NOV/DEC           | 474                     | 675                     | 1,063                                              |
| JAN/FEB/MAR           | 18            | 3         | 6             | JAN/FEB/MAR           | 419                     | 785                     | 578                                                |
| APR/MAY/JUNE          | 42            | 0         | 0             | APR/MAY/JUNE          | 579                     | 0                       | 0                                                  |