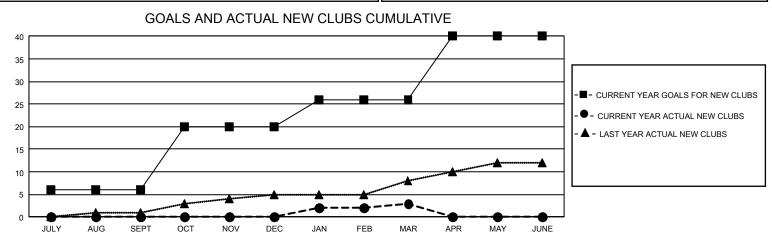

## GAT MONTHLY MEMBERSHIP PROGRESS REPORT

GMT Constitutional Area 1, Group I

REPORT DOES NOT INCLUDE CLUBS IN UNDISTRICTED AREAS.

| Clubs                 |               |           |               | Members               |                         |                         |                                                    |
|-----------------------|---------------|-----------|---------------|-----------------------|-------------------------|-------------------------|----------------------------------------------------|
| RESULTS FOR 2021-2022 |               |           |               | RESULTS FOR 2021-2022 |                         |                         |                                                    |
| QUARTER               | NEW CLUB GOAL | NEW CLUBS | DROPPED CLUBS | QUARTER               | IBER GROWTH NET<br>GOAL | MEMBER GROWTH<br>ACTUAL | DROPPED MEMBERS<br>ACTUAL (including<br>transfers) |
| JULY/AUG/SEPT         | 18            | 0         | 11            | JULY/AUG/SEPT         | 477                     | 838                     | 684                                                |
| OCT/NOV/DEC           | 42            | 0         | 12            | OCT/NOV/DEC           | 474                     | 675                     | 1,063                                              |
| JAN/FEB/MAR           | 18            | 3         | 6             | JAN/FEB/MAR           | 419                     | 785                     | 578                                                |
| APR/MAY/JUNE          | 42            | 0         | 0             | APR/MAY/JUNE          | 579                     | 0                       | 0                                                  |